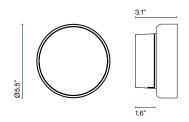

## marset

Roc Joan Gaspar

Roc IP65

Roc IP65

LED COB 8W 110V 2700K CRI90 Source lumens - 544lm (included)

Triac phase control dimmer (120V only)

Structure made of lacquered aluminium which supports a textured, pressed glass diffuser.

Black

dimmable

Suitable for wet locations Non suitable for ceiling mount

DownloadAssembly instructionsDownload2DDownload3DDownloadPhotometric data

▲WARNING. California Proposition 65 Warning for California Consumers. This product can expose you to chemicals including wood dust and lead which are known to the State of California to cause cancer or birth defects or other reproductive harm. For more information go to www.P65Warnings.ca.gov