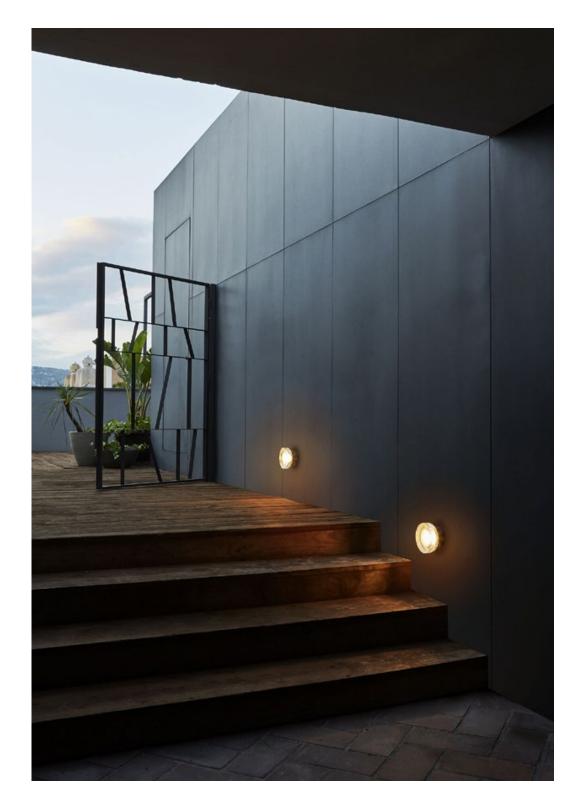

marsetusa@marset.com www.marset.com

Compact indoor and outdoor wall lamp with a pressed glass diffuser. Its undulating shade covers the light, blurring it. It doesn't settle for just providing light, it also manages to create an ambiance.