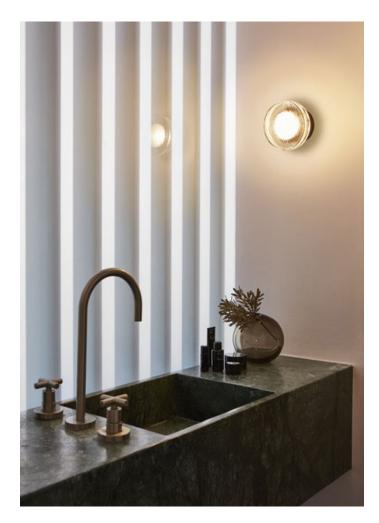

marsetusa@marset.com www.marset.com

Compact indoor and outdoor wall lamp with a pressed glass diffuser. Its undulating shade covers the light, blurring it. It doesn't settle for just providing light, it also manages to create an ambiance.