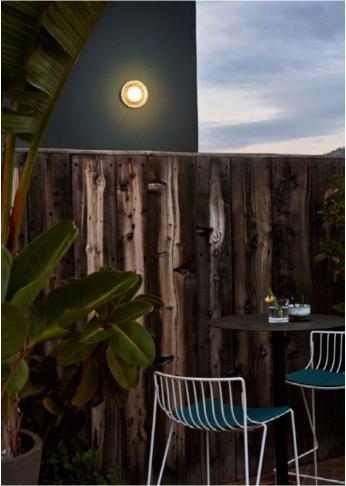

marsetusa@marset.com www.marset.com

Compact indoor and outdoor wall lamp with a pressed glass diffuser. Its undulating shade covers the light, blurring it. It doesn't settle for just providing light, it also manages to create an ambiance.