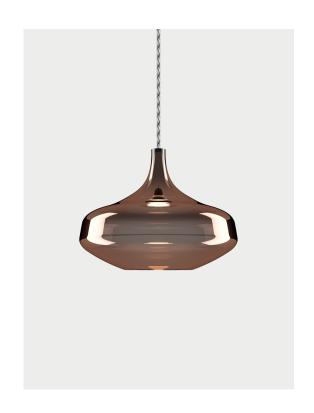

# Nostalgia, design by Dima Loginoff, 2015

Suspension

With its retro feel, Nostalgia elegantly tells of ancient glass blowing practices in three sinuous forms that can be combined at will. The perfection of the glass, the innovative LED technology and six elegant finishes make Nostalgia an extremely modern and versatile lamp that lends itself to the creation of captivating atmospheres, whether on or off.