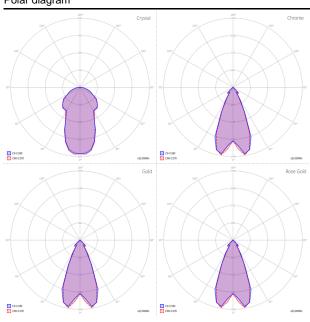

### LODES

# Nostalgia, design by Dima Loginoff, 2015

Suspension

With its retro feel, Nostalgia elegantly tells of ancient glass blowing practices in three sinuous forms that can be combined at will. The perfection of the glass, the innovative LED technology and six elegant finishes make Nostalgia an extremely modern and versatile lamp that lends itself to the creation of captivating atmospheres, whether on or off.





## LODES



Net weight: 1.02 kg

Gross weight: 3.42 kg

Parcels: N°2

Volume: 0.035 m<sup>3</sup>

IP40  $\epsilon$ 

EHE

Energy Saving (\$)

Dim Triac 🛞

#### Polar diagram



#### Nostalgia Small

#### LED

- 2700 K
- 1 × 9W | 920 lm
- 220-240V
- CRI 92
- MacAdam 3-Step

LED and driver included

# LODES

#### Polar diagram

#### Nostalgia Medium



- LED 2700 K 1 × 9W | 920 lm
- 220-240V CRI 92
- MacAdam 3-Step

LED and driver included

#### Polar diagram

#### Nostalgia Large



#### LED

- 2700 K 1 × 9W | 920 lm 220-240V CRI 92

- MacAdam 3-Step

LED and driver included