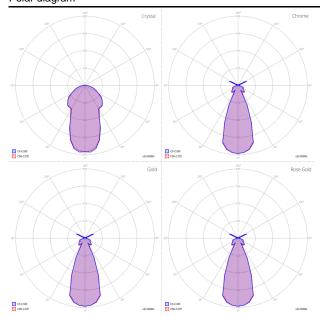

### LODES

# Nostalgia, design by Dima Loginoff, 2015

Suspension

With its retro feel, Nostalgia elegantly tells of ancient glass blowing practices in three sinuous forms that can be combined at will. The perfection of the glass, the innovative LED technology and six elegant finishes make Nostalgia an extremely modern and versatile lamp that lends itself to the creation of captivating atmospheres, whether on or off.





## LODES



Net weight: 1.02 kg

Gross weight: 3.42 kg

Parcels: N°2

Volume: 0.035 m<sup>3</sup>

IP40  $\epsilon$ 

EHE

Energy Saving (\$)

Dim Triac 🛞

#### Polar diagram



#### Nostalgia Small

#### LED

- 2700 K
- 1 × 9W | 920 lm
- 220-240V
- CRI 92
- MacAdam 3-Step

LED and driver included

# LODES

#### Polar diagram

#### Nostalgia Medium



- LED 2700 K 1 × 9W | 920 lm
- 220-240V CRI 92
- MacAdam 3-Step

LED and driver included

#### Polar diagram

#### Nostalgia Large



#### LED

- 2700 K 1 × 9W | 920 lm 220-240V CRI 92

- MacAdam 3-Step

LED and driver included