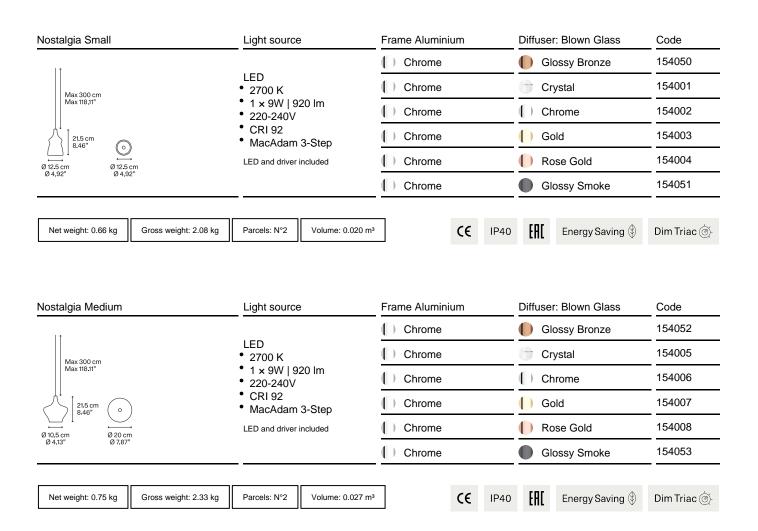

#### Nostalgia Small

#### LED

- 2700 K
- 1 × 9W | 920 lm
- 220-240V
- CRI 92
- MacAdam 3-Step

LED and driver included