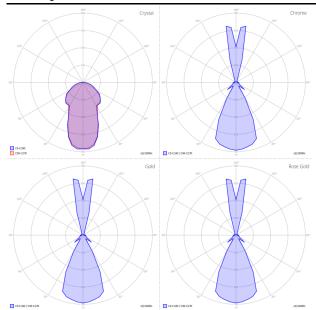

#### Polar diagram

#### Nostalgia Medium

- LED 2700 K 1 × 9W | 920 lm
- 220-240V CRI 92
- MacAdam 3-Step

LED and driver included