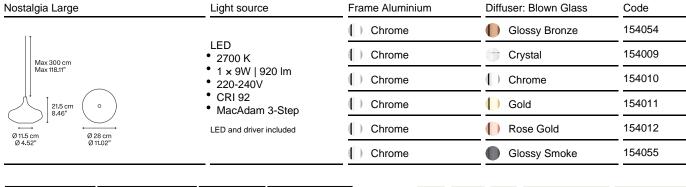

#### Nostalgia Large

#### LED

- 2700 K 1 × 9W | 920 lm 220-240V CRI 92

- MacAdam 3-Step

LED and driver included