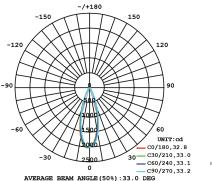

e-phase or trailing edge) and 0-10V dimmers.
- ESSxxxW models: TRIAC and ELV dimming only at 120 Vac
- ESSxxxW models: ELV dimming only at 230 Vac
- 90° C maximum case hot spot temperature
- Class 2 power supply
- Lifetime: 50,000 hours at 70° case hot spot temperature (some models have a higher lifetime)
- IP64-rated (IP66 for ESST) case with silicone-based potting
- Protections: Output open load, over-current and short-circuit (hiccup), and over-temperature with auto recovery.
- Conducted and radiated EMI: Compliant with FCC CFR Title 47 Part 15 Class B (120 Vac) and Class A (277 Vac), and EN55015 (CISPR 15) at 220, 230, and 240 Vac.
- Complies with ENERGY STAR®, DLC (DesignLight Consortium®) and CA Title 24 technical requirements
- · Worldwide safety approvals



#### **PHOTOMETRICS**