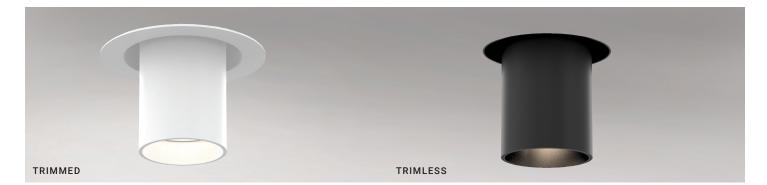

### **FEATURES**

Tango is a specification grade LED recessed family, offering multiple options for design and functionality. Round and square, trim and trimless, 1, 2 and 3 light options and several task specific trim designs. Tango features 90+ CRI high performance LED chips, drivers with multi dimming capabilities and industry leading ease of installation and services.