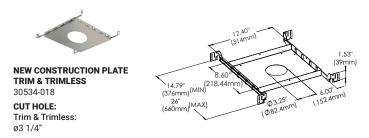

| TRIM     | 01     | BLACK | PD               | PULLDOWN | 15      | 15W | 30  |
|                                                                                             |               | TL             | TRIMLESS | 02     | WHITE |                  |          |         |     | 40  |
| ORDERING GUIDE EXAMPLE:<br>Tango / 1-Light Round / Trim / White / Pulldown /<br>15W / 4000K |               |                |          |        |       |                  |          |         |     |     |
| CODE: TGO-1R-T-02-PD-1                                                                      | 5-40          |                |          |        |       |                  |          |         |     |     |



# TANGO TANGO 1-LT ROUND PULLDOWN TGO-1R-X-X-PD

### **NEW CONSTRUCTION PLATES**



### DRIVERS

- · Compatible with TRIAC (forward-phase or leading-edge) ELV (reverse-phase or trailing edge) and 0-10V dimmers.
- ESSxxxW models: TRIAC and ELV dimming only at 120 Vac
- ESSxxxW models: ELV dimming only at 230 Vac
- 90° C maximum case hot spot temperature
- Class 2 power supply
- Lifetime: 50,000 hours at 70° case hot spot temperature (some models have a higher lifetime)
- IP64-rated (IP66 for ESST) case with silicone-based potting
- Protections: Output open load, over-current and short-circuit (hiccup), and over-temperature with auto recovery.
- Conducted and radiated EMI: Compliant with FCC CFR Title 47 Part 15 Class B (120 Vac) and Class A (277 Vac), and EN55015 (CISPR 15) at 220, 230, and 240 Vac.
- Complies with ENERGY STAR®, DLC (DesignLight Consortium®) and CA Title