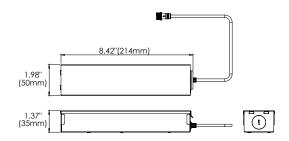

### DRIVERS

- · Compatible with TRIAC (forward-phase or leading-edge) ELV (reverse-phase or trailing edge) and 0-10V dimmers.
- ESSxxxW models: TRIAC and ELV dimming only at 120 Vac
- ESSxxxW models: ELV dimming only at 230 Vac
- 90° C maximum case hot spot temperature
- Class 2 power supply
- Lifetime: 50,000 hours at 70° case hot spot temperature (some models have a higher lifetime)
- IP64-rated (IP66 for ESST) case with silicone-based potting
- Protections: Output open load, over-current and short-circuit (hiccup), and over-temperature with auto recovery.
- Conducted and radiated EMI: Compliant with FCC CFR Title 47 Part 15 Class B (120 Vac) and Class A (277 Vac), and EN55015 (CISPR 15) at 220, 230, and 240 Vac.
- Complies with ENERGY STAR®, DLC (DesignLight Consortium®) and CA Title 24 technical requirements
- · Worldwide safety approvals