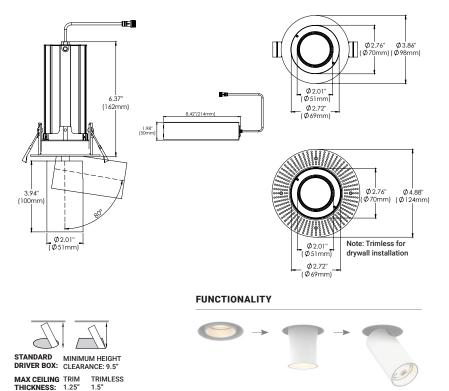

## SPECIFICATIONS

| FIXTURE BODY           | 18 gauge powder coated steel body. Aluminum<br>powder coated trim or trimless mesh plate                                                                                                                                                                                                                                                                                                                                                                                                                                                                                                                                                                                                                                                                                                                                                                                                                                                                                                                                                                                                                                                                                                                                                                                                                                                                                                                                                                                                                                                                                                                                                                                                                                                                                                                                                                                                                                                                                                                                                                                                                                       |  |  |  |  |  |  |
|------------------------|--------------------------------------------------------------------------------------------------------------------------------------------------------------------------------------------------------------------------------------------------------------------------------------------------------------------------------------------------------------------------------------------------------------------------------------------------------------------------------------------------------------------------------------------------------------------------------------------------------------------------------------------------------------------------------------------------------------------------------------------------------------------------------------------------------------------------------------------------------------------------------------------------------------------------------------------------------------------------------------------------------------------------------------------------------------------------------------------------------------------------------------------------------------------------------------------------------------------------------------------------------------------------------------------------------------------------------------------------------------------------------------------------------------------------------------------------------------------------------------------------------------------------------------------------------------------------------------------------------------------------------------------------------------------------------------------------------------------------------------------------------------------------------------------------------------------------------------------------------------------------------------------------------------------------------------------------------------------------------------------------------------------------------------------------------------------------------------------------------------------------------|--|--|--|--|--|--|
| INSTALLATON<br>TYPE    | Remodel/existing ceiling<br>N/C plate on page 2                                                                                                                                                                                                                                                                                                                                                                                                                                                                                                                                                                                                                                                                                                                                                                                                                                                                                                                                                                                                                                                                                                                                                                                                                                                                                                                                                                                                                                                                                                                                                                                                                                                                                                                                                                                                                                                                                                                                                                                                                                                                                |  |  |  |  |  |  |
| CUT HOLE               | Trim & Trimless: ø3 1/4"                                                                                                                                                                                                                                                                                                                                                                                                                                                                                                                                                                                                                                                                                                                                                                                                                                                                                                                                                                                                                                                                                                                                                                                                                                                                                                                                                                                                                                                                                                                                                                                                                                                                                                                                                                                                                                                                                                                                                                                                                                                                                                       |  |  |  |  |  |  |
| COLOR FINISH           | Black/White/Custom                                                                                                                                                                                                                                                                                                                                                                                                                                                                                                                                                                                                                                                                                                                                                                                                                                                                                                                                                                                                                                                                                                                                                                                                                                                                                                                                                                                                                                                                                                                                                                                                                                                                                                                                                                                                                                                                                                                                                                                                                                                                                                             |  |  |  |  |  |  |
| LIGHT MODULE           | High output, high efficiency LED COB.<br>Lumen Maintenance: 70%@50,000 hrs                                                                                                                                                                                                                                                                                                                                                                                                                                                                                                                                                                                                                                                                                                                                                                                                                                                                                                                                                                                                                                                                                                                                                                                                                                                                                                                                                                                                                                                                                                                                                                                                                                                                                                                                                                                                                                                                                                                                                                                                                                                     |  |  |  |  |  |  |
| INPUT VOLTAGE          | 120V - 277V                                                                                                                                                                                                                                                                                                                                                                                                                                                                                                                                                                                                                                                                                                                                                                                                                                                                                                                                                                                                                                                                                                                                                                                                                                                                                                                                                                                                                                                                                                                                                                                                                                                                                                                                                                                                                                                                                                                                                                                                                                                                                                                    |  |  |  |  |  |  |
| WATTAGE                | 15W IC Rated                                                                                                                                                                                                                                                                                                                                                                                                                                                                                                                                                                                                                                                                                                                                                                                                                                                                                                                                                                                                                                                                                                                                                                                                                                                                                                                                                                                                                                                                                                                                                                                                                                                                                                                                                                                                                                                                                                                                                                                                                                                                                                                   |  |  |  |  |  |  |
| POWER SUPPLY           | ERP 15W, Constant Current 350mA power supply<br>Minimum operating temperature: -30°<br>Enclosed in a Junction box with 12" flexible cable<br>to mate to module connector                                                                                                                                                                                                                                                                                                                                                                                                                                                                                                                                                                                                                                                                                                                                                                                                                                                                                                                                                                                                                                                                                                                                                                                                                                                                                                                                                                                                                                                                                                                                                                                                                                                                                                                                                                                                                                                                                                                                                       |  |  |  |  |  |  |
| ADJUSTABILITY          | 80°                                                                                                                                                                                                                                                                                                                                                                                                                                                                                                                                                                                                                                                                                                                                                                                                                                                                                                                                                                                                                                                                                                                                                                                                                                                                                                                                                                                                                                                                                                                                                                                                                                                                                                                                                                                                                                                                                                                                                                                                                                                                                                                            |  |  |  |  |  |  |
| ROTATION               | 355°                                                                                                                                                                                                                                                                                                                                                                                                                                                                                                                                                                                                                                                                                                                                                                                                                                                                                                                                                                                                                                                                                                                                                                                                                                                                                                                                                                                                                                                                                                                                                                                                                                                                                                                                                                                                                                                                                                                                                                                                                                                                                                                           |  |  |  |  |  |  |
| FUNCTIONALITY          | Egress/Regress                                                                                                                                                                                                                                                                                                                                                                                                                                                                                                                                                                                                                                                                                                                                                                                                                                                                                                                                                                                                                                                                                                                                                                                                                                                                                                                                                                                                                                                                                                                                                                                                                                                                                                                                                                                                                                                                                                                                                                                                                                                                                                                 |  |  |  |  |  |  |
| CRI                    | 90+                                                                                                                                                                                                                                                                                                                                                                                                                                                                                                                                                                                                                                                                                                                                                                                                                                                                                                                                                                                                                                                                                                                                                                                                                                                                                                                                                                                                                                                                                                                                                                                                                                                                                                                                                                                                                                                                                                                                                                                                                                                                                                                            |  |  |  |  |  |  |
| DIMMING                | TRIAC/ELV/0-10V                                                                                                                                                                                                                                                                                                                                                                                                                                                                                                                                                                                                                                                                                                                                                                                                                                                                                                                                                                                                                                                                                                                                                                                                                                                                                                                                                                                                                                                                                                                                                                                                                                                                                                                                                                                                                                                                                                                                                                                                                                                                                                                |  |  |  |  |  |  |
| LUMENS                 | 15W, 830 Lumens                                                                                                                                                                                                                                                                                                                                                                                                                                                                                                                                                                                                                                                                                                                                                                                                                                                                                                                                                                                                                                                                                                                                                                                                                                                                                                                                                                                                                                                                                                                                                                                                                                                                                                                                                                                                                                                                                                                                                                                                                                                                                                                |  |  |  |  |  |  |
| CCT OPTIONS            | 3000K/4000K                                                                                                                                                                                                                                                                                                                                                                                                                                                                                                                                                                                                                                                                                                                                                                                                                                                                                                                                                                                                                                                                                                                                                                                                                                                                                                                                                                                                                                                                                                                                                                                                                                                                                                                                                                                                                                                                                                                                                                                                                                                                                                                    |  |  |  |  |  |  |
| REFLECTORS             | (W) Wide 38°                                                                                                                                                                                                                                                                                                                                                                                                                                                                                                                                                                                                                                                                                                                                                                                                                                                                                                                                                                                                                                                                                                                                                                                                                                                                                                                                                                                                                                                                                                                                                                                                                                                                                                                                                                                                                                                                                                                                                                                                                                                                                                                   |  |  |  |  |  |  |
| DIFFUSERS              | (CL) Clear                                                                                                                                                                                                                                                                                                                                                                                                                                                                                                                                                                                                                                                                                                                                                                                                                                                                                                                                                                                                                                                                                                                                                                                                                                                                                                                                                                                                                                                                                                                                                                                                                                                                                                                                                                                                                                                                                                                                                                                                                                                                                                                     |  |  |  |  |  |  |
| APPROVAL               | Damp                                                                                                                                                                                                                                                                                                                                                                                                                                                                                                                                                                                                                                                                                                                                                                                                                                                                                                                                                                                                                                                                                                                                                                                                                                                                                                                                                                                                                                                                                                                                                                                                                                                                                                                                                                                                                                                                                                                                                                                                                                                                                                                           |  |  |  |  |  |  |
| ELECTRICAL<br>APPROVAL | Libertation (1997) (1997) (1997) (1997) (1997) (1997) (1997) (1997) (1997) (1997) (1997) (1997) (1997) (1997) (1997) (1997) (1997) (1997) (1997) (1997) (1997) (1997) (1997) (1997) (1997) (1997) (1997) (1997) (1997) (1997) (1997) (1997) (1997) (1997) (1997) (1997) (1997) (1997) (1997) (1997) (1997) (1997) (1997) (1997) (1997) (1997) (1997) (1997) (1997) (1997) (1997) (1997) (1997) (1997) (1997) (1997) (1997) (1997) (1997) (1997) (1997) (1997) (1997) (1997) (1997) (1997) (1997) (1997) (1997) (1997) (1997) (1997) (1997) (1997) (1997) (1997) (1997) (1997) (1997) (1997) (1997) (1997) (1997) (1997) (1997) (1997) (1997) (1997) (1997) (1997) (1997) (1997) (1997) (1997) (1997) (1997) (1997) (1997) (1997) (1997) (1997) (1997) (1997) (1997) (1997) (1997) (1997) (1997) (1997) (1997) (1997) (1997) (1997) (1997) (1997) (1997) (1997) (1997) (1997) (1997) (1997) (1997) (1997) (1997) (1997) (1997) (1997) (1997) (1997) (1997) (1997) (1997) (1997) (1997) (1997) (1997) (1997) (1997) (1997) (1997) (1997) (1997) (1997) (1997) (1997) (1997) (1997) (1997) (1997) (1997) (1997) (1997) (1997) (1997) (1997) (1997) (1997) (1997) (1997) (1997) (1997) (1997) (1997) (1997) (1997) (1997) (1997) (1997) (1997) (1997) (1997) (1997) (1997) (1997) (1997) (1997) (1997) (1997) (1997) (1997) (1997) (1997) (1997) (1997) (1997) (1997) (1997) (1997) (1997) (1997) (1997) (1997) (1997) (1997) (1997) (1997) (1997) (1997) (1997) (1997) (1997) (1997) (1997) (1997) (1997) (1997) (1997) (1997) (1997) (1997) (1997) (1997) (1997) (1997) (1997) (1997) (1997) (1997) (1997) (1997) (1997) (1997) (1997) (1997) (1997) (1997) (1997) (1997) (1997) (1997) (1997) (1997) (1997) (1997) (1997) (1997) (1997) (1997) (1997) (1997) (1997) (1997) (1997) (1997) (1997) (1997) (1997) (1997) (1997) (1997) (1997) (1997) (1997) (1997) (1997) (1997) (1997) (1997) (1997) (1997) (1997) (1997) (1997) (1997) (1997) (1997) (1997) (1997) (1997) (1997) (1997) (1997) (1997) (1997) (1997) (1997) (1997) (1997) (1997) (1997) (1997) (1997) (1997) (1997) (1997) (1997) (1997) (1997) (1997) (1997) (199 |  |  |  |  |  |  |
| WARRANTY               | 5                                                                                                                                                                                                                                                                                                                                                                                                                                                                                                                                                                                                                                                                                                                                                                                                                                                                                                                                                                                                                                                                                                                                                                                                                                                                                                                                                                                                                                                                                                                                                                                                                                                                                                                                                                                                                                                                                                                                                                                                                                                                                                                              |  |  |  |  |  |  |

### **SPECIFICATION GUIDE**

| TANGO                                                                                       | 1-LIGHT ROUND | TRIM/ TRIMLESS |          | FINISH |       | LIGHT MODULE x 1 |          | WATTAGE |     | сст |
|---------------------------------------------------------------------------------------------|---------------|----------------|----------|--------|-------|------------------|----------|---------|-----|-----|
| TGO                                                                                         | 1R            | т              | TRIM     | 01     | BLACK | PD               | PULLDOWN | 15      | 15W | 30  |
|                                                                                             |               | TL             | TRIMLESS | 02     | WHITE |                  |          |         |     | 40  |
| ORDERING GUIDE EXAMPLE:<br>Tango / 1-Light Round / Trim / White / Pulldown /<br>15W / 4000K |               |                |          |        |       |                  |          |         |     |     |
| CODE: TGO-1R-T-02-PD-1                                                                      | 5-40          |                |          |        |       |                  |          |         |     |     |