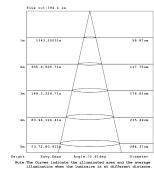

phase or trailing edge) and 0-10V dimmers.
- ESSxxxW models: TRIAC and ELV dimming only at 120 Vac
- ESSxxxW models: ELV dimming only at 230 Vac
- 90° C maximum case hot spot temperature
- Class 2 power supply
- Lifetime: 50,000 hours at 70° case hot spot temperature (some models have a higher lifetime)
- IP64-rated (IP66 for ESST) case with silicone-based potting
- Protections: Output open load, over-current and short-circuit (hiccup), and over-temperature with auto recovery.
- Conducted and radiated EMI: Compliant with FCC CFR Title 47 Part 15 Class B (120 Vac) and Class A (277 Vac), and EN55015 (CISPR 15) at 220, 230, and 240 Vac.
- Complies with ENERGY STAR®, DLC (DesignLight Consortium®) and CA Title 24 technical requirements
- · Worldwide safety approvals



#### **PHOTOMETRICS**