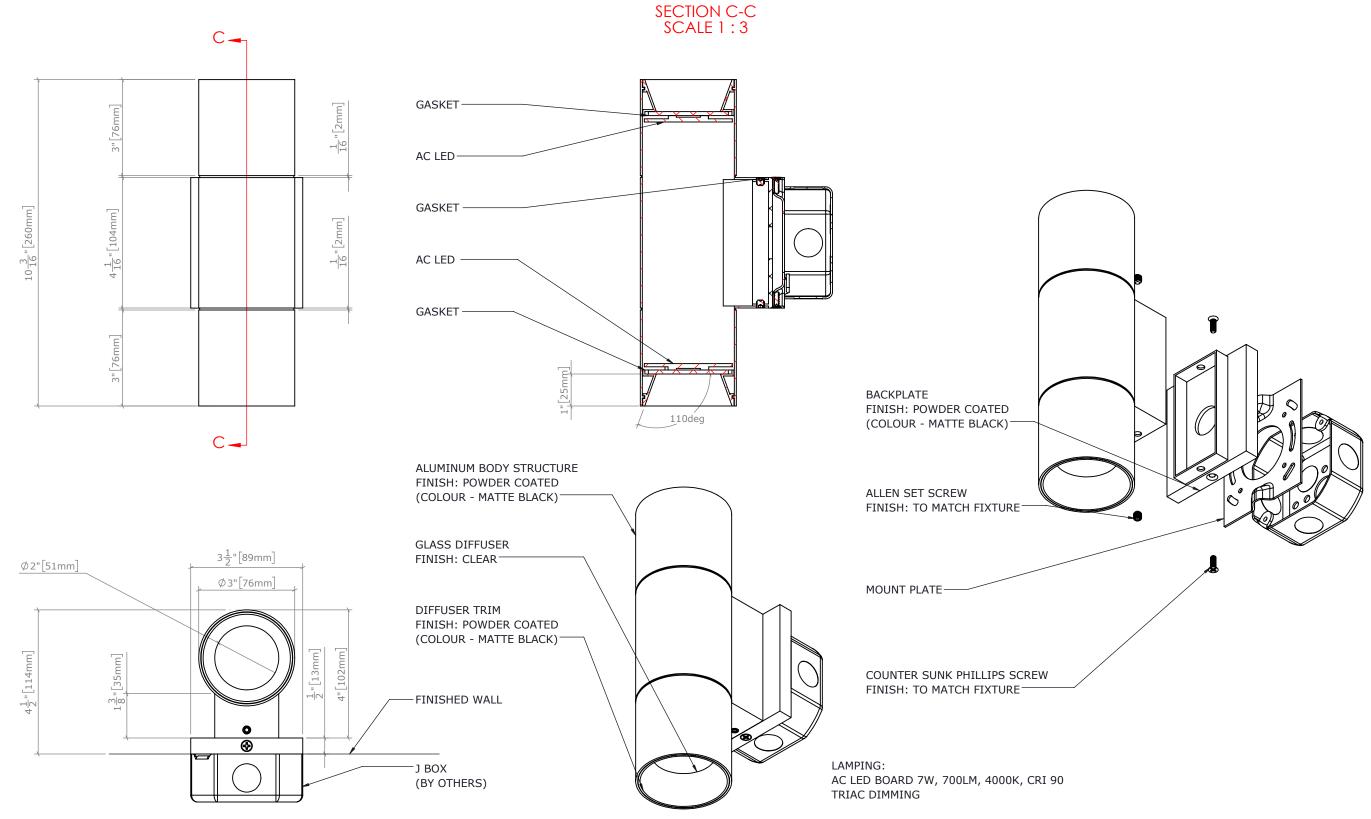

## TUBO DIRECT - WALL SCONCE - (UP & DOWN LIGHT) LGN-W61-LED-CHR QTY:20

**REVISIONS** REV. DESCRIPTION DATE 0 ISSUED FOR APPROVAL 2021-04-06

TRIAC DIMMING **IP65 RATED** 

NOTES:

FINISHES AVAILABLE IN BLACK, WHITE, CHROME

DWG:0C24238 BY: AA DATE: 2021-04-06 | SCALE: 1:3

SALES: FL

CERT.: ETL

MODEL: W61

WEIGHT: ±7LBS

VOLT:120V

PROJECT: TUBO

LAMP: AC LED 7W, 700LM, 4000K, CRI 90