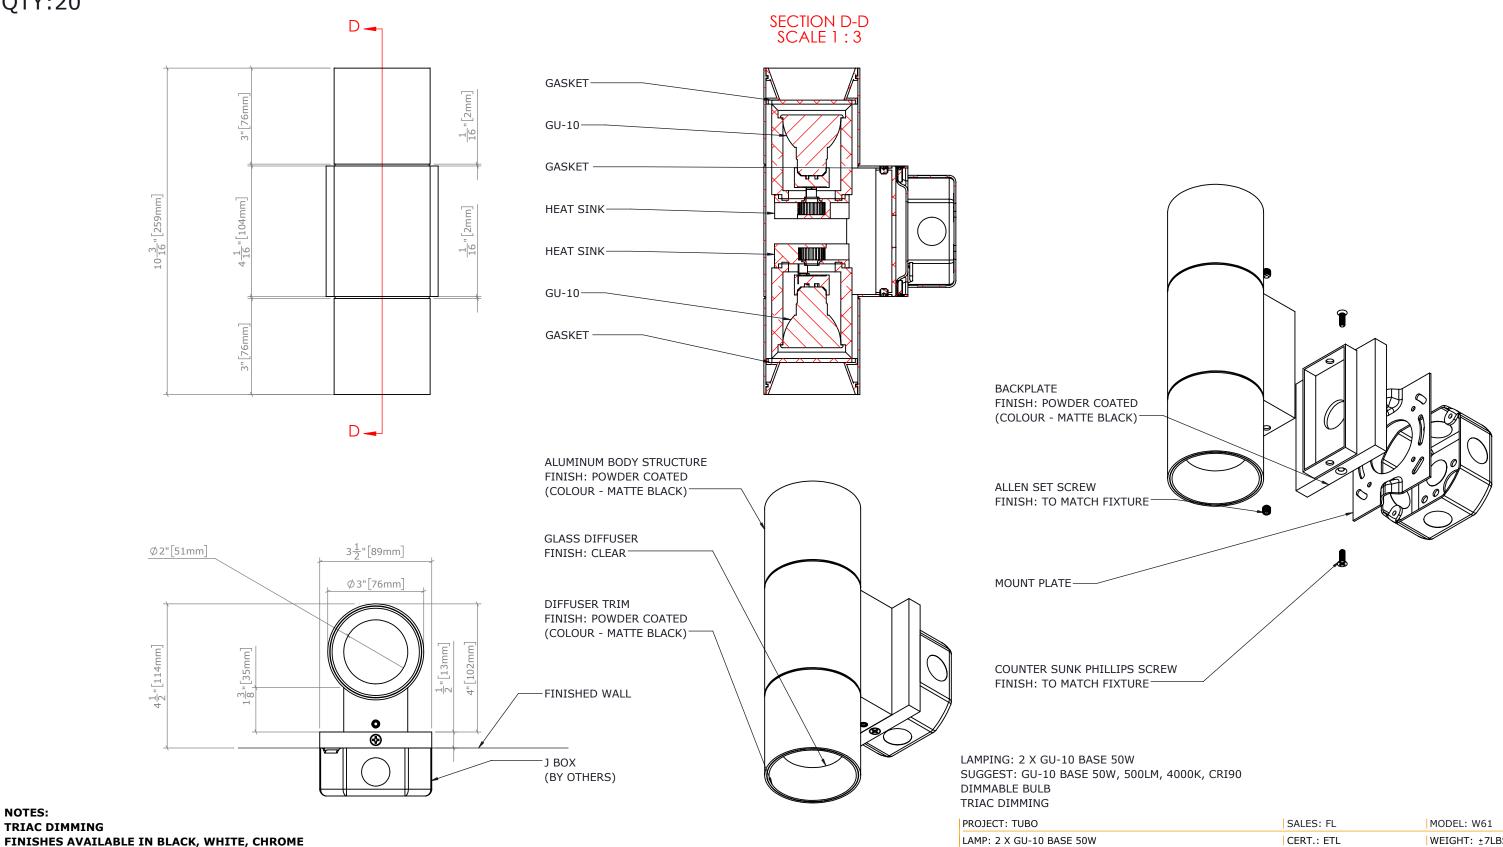

## TUBO DIRECT - WALL SCONCE - (UP & DOWN LIGHT) LGN-W61-GU10-CHR QTY:20

**REVISIONS** REV. DESCRIPTION DATE 0 ISSUED FOR APPROVAL 2021-04-06

VOLT:120V

WEIGHT: ±7LBS

BY: AA DATE: 2021-04-06 | SCALE: 1:3

DWG:0C24238

NOTES:

TRIAC DIMMING

**IP65 RATED**