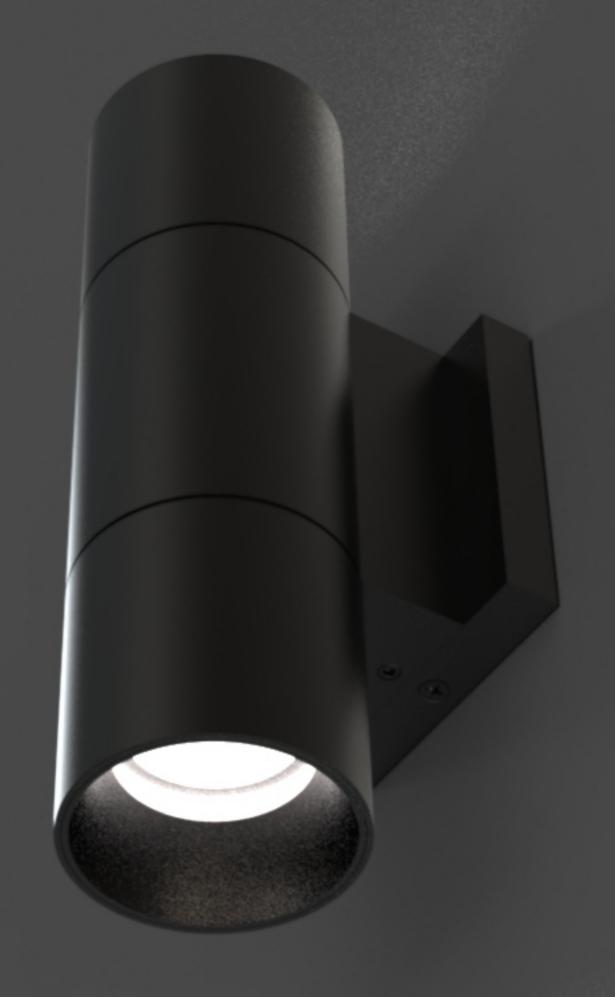

## TUBO DIRECT - WALL SCONCE - (UP & DOWN LIGHT) LGN-W61-LED-CHR QTY:20

**REVISIONS** REV. DESCRIPTION DATE 0 ISSUED FOR APPROVAL 2021-04-06

TRIAC DIMMING **IP65 RATED** 

NOTES:

FINISHES AVAILABLE IN BLACK, WHITE, CHROME

DWG:0C24238 BY: AA DATE: 2021-04-06 | SCALE: 1:3

SALES: FL

CERT.: ETL

MODEL: W61

WEIGHT: ±7LBS

VOLT:120V

PROJECT: TUBO

LAMP: AC LED 7W, 700LM, 4000K, CRI 90